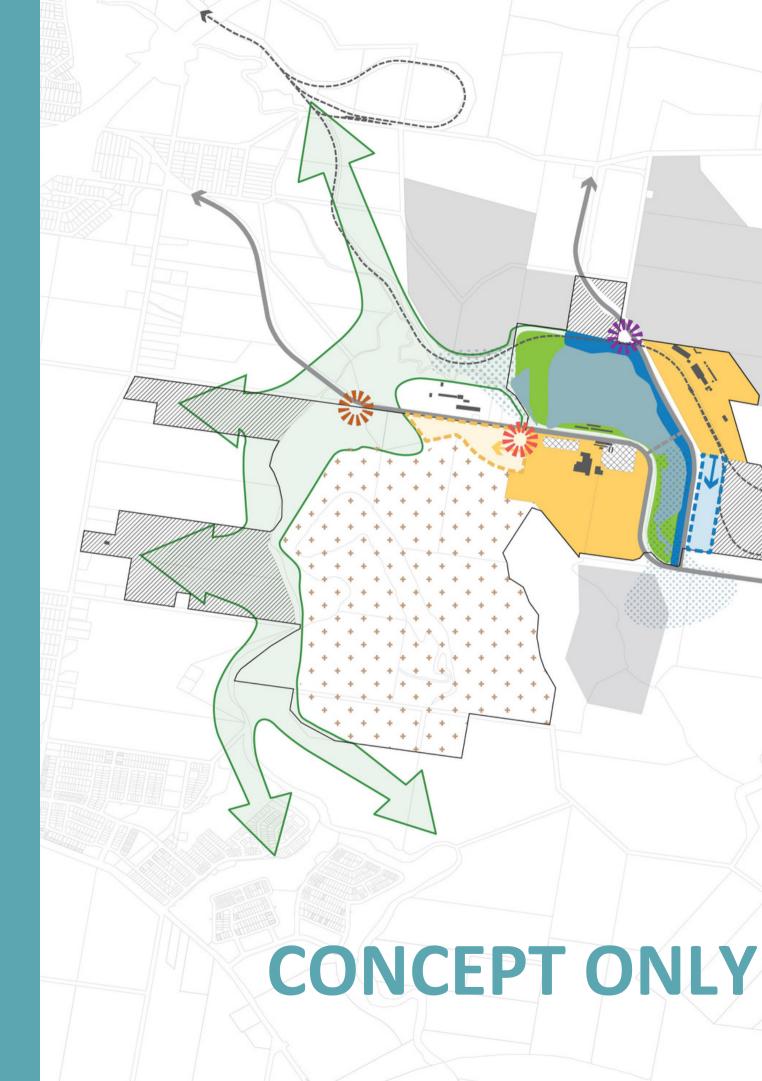

## INNOVATION & RECREATION FOCUS

This concept explores how we can extend opportunities for industry and innovation integrated with recreational spaces using the surrounding environment and infrastructure.

## Option 2: Innovation + Recreation

|   |      | Core Activities:                                                                                                                                                                        |
|---|------|-----------------------------------------------------------------------------------------------------------------------------------------------------------------------------------------|
|   |      | <ul> <li>Firming generation</li> <li>Battery storage</li> </ul>                                                                                                                         |
|   |      | <ul> <li>Logistics hub</li> <li>Incubator centre</li> <li>University hub</li> <li>Flexible commercial space\</li> </ul>                                                                 |
|   | :=:  | <ul> <li>Startups &amp; aligned industry</li> <li>Recreation Cluster:</li> <li>Community sports centre</li> <li>Community learning facility</li> </ul>                                  |
|   |      | <ul> <li>Flexible space for events</li> <li>Recreation Edge</li> <li>Edible landscapes</li> <li>Park and playground</li> <li>Water sports</li> <li>Flexible space for events</li> </ul> |
|   |      | Interpretation Centre                                                                                                                                                                   |
|   |      | Former bathhouse     Ecological Corridor / First Nations     Centre                                                                                                                     |
|   |      | Pioneer Steam Railway                                                                                                                                                                   |
| X |      | Ash Dam<br>Solar<br>Agrisolar<br>Remediation                                                                                                                                            |
|   |      | Future Phases <ul> <li>Solar</li> <li>Community gardens</li> </ul>                                                                                                                      |
|   | 2    | Lake<br>Lakeside Park                                                                                                                                                                   |
|   |      | Ecological Corridor - linear park                                                                                                                                                       |
|   |      | Existing buildings                                                                                                                                                                      |
|   | **** | Powerlink tenure                                                                                                                                                                        |
|   |      | Adjacent development                                                                                                                                                                    |
|   | >    | Key roads                                                                                                                                                                               |
|   | ,    | Rail line                                                                                                                                                                               |
|   |      | Site boundary                                                                                                                                                                           |