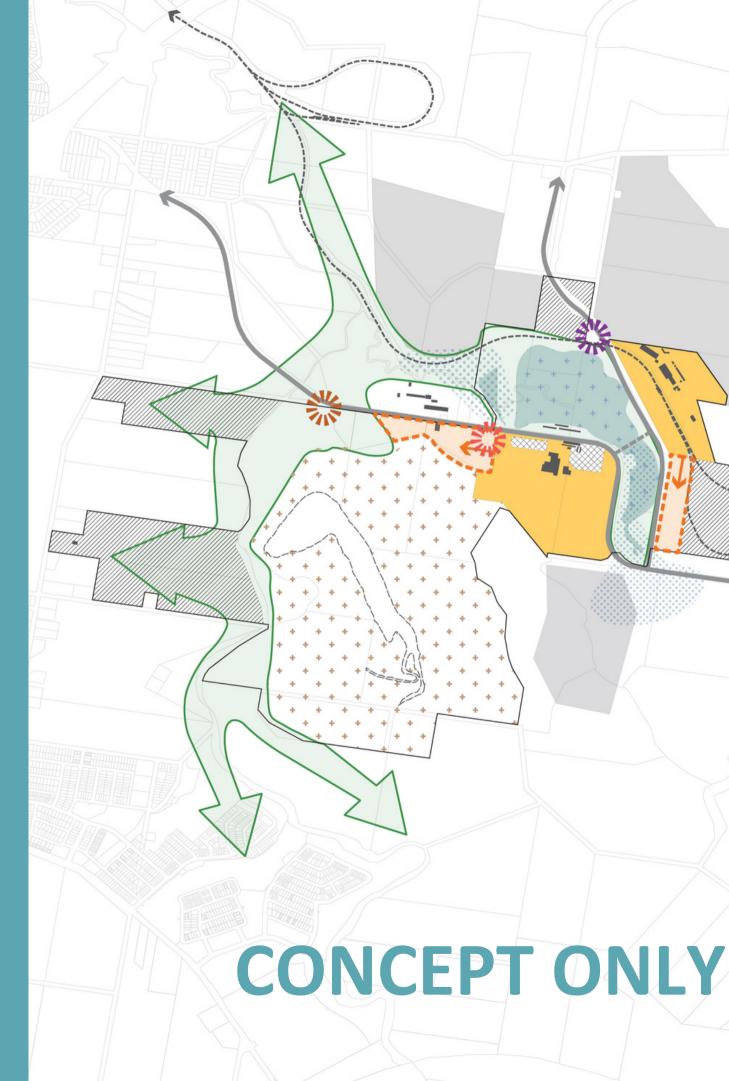

## **INNOVATION FOCUS**

This concept explores how sophisticated research and development opportunities could be integrated to complement core energy activities. It includes recreational spaces complementary to the existing ecological corridor.

## **Option 1: Innovation** Core Activities: CleanCo administration hub Firming generation Battery storage Logistics hub Core Extension / Innovation: Carbon sequestration Battery storage Solar Hydrogen Incubator centre University hub Flexible commercial space Startups & aligned industry Interpretation Centre Former bathhouse \* Ecological Corridor / First Nations Centre Pioneer Steam Railway Ash Dam Solar Agrisolar Remediation **Future Phases** Solar Community gardens Lake Ecological Corridor - linear park Existing buildings State reserve , - - - , !---! Powerlink tenure Adjacent development Key roads - - > Rail line Site boundary