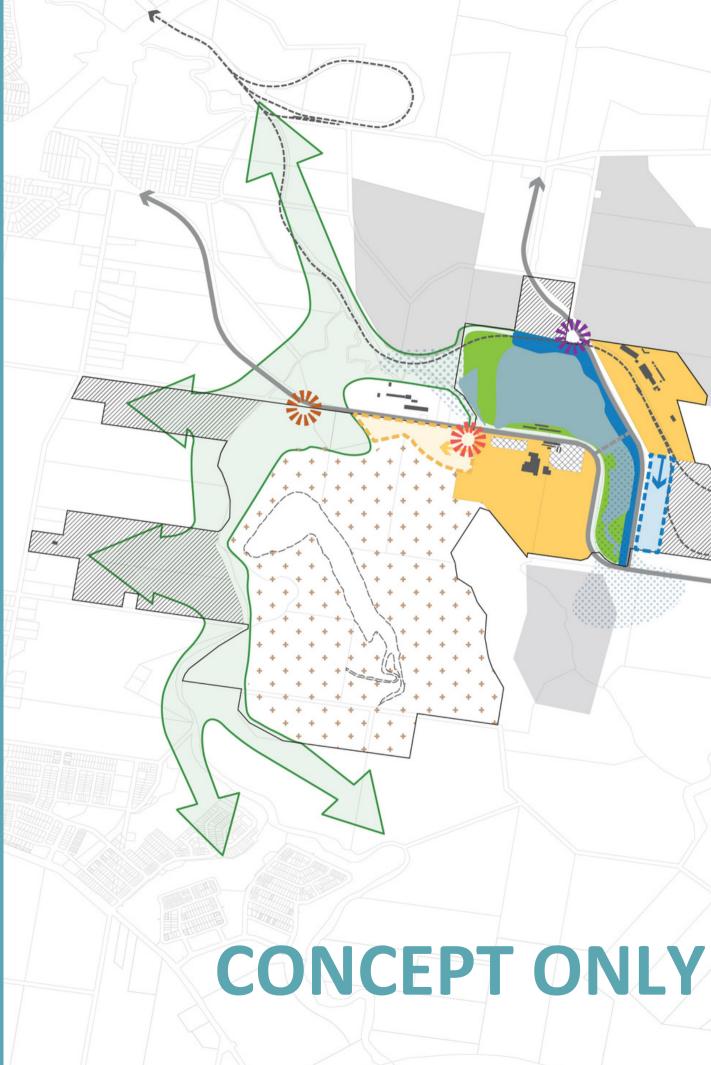

## INNOVATION & RECREATION FOCUS

This concept explores how research and development opportunities could complement core energy activities, alongside the integration of recreational experiences using the surrounding environment and legacy infrastructure.

## Option 2: Innovation + Recreation Core Activities: CleanCo administration hub Firming generation Battery storage Loaistics hub ncubator centre University hub Flexible commercial space Startups & aligned industry **Recreation Cluster:** Community sports centre Community learning facility Flexible space for events **Recreation Edge** Edible landscapes Park and playground Water sports Flexible space for events Interpretation Centre Former bathhouse Ecological Corridor / First Nations Centre Pioneer Steam Railway Ash Dam Solar Agrisolar Remediation **Future Phases** Solar Community gardens Lake Lakeside Park Ecological Corridor - linear park Existing buildings State reserve ..... Powerlink tenure \*\*\*\* Adjacent development Key roads Rail line Site boundar